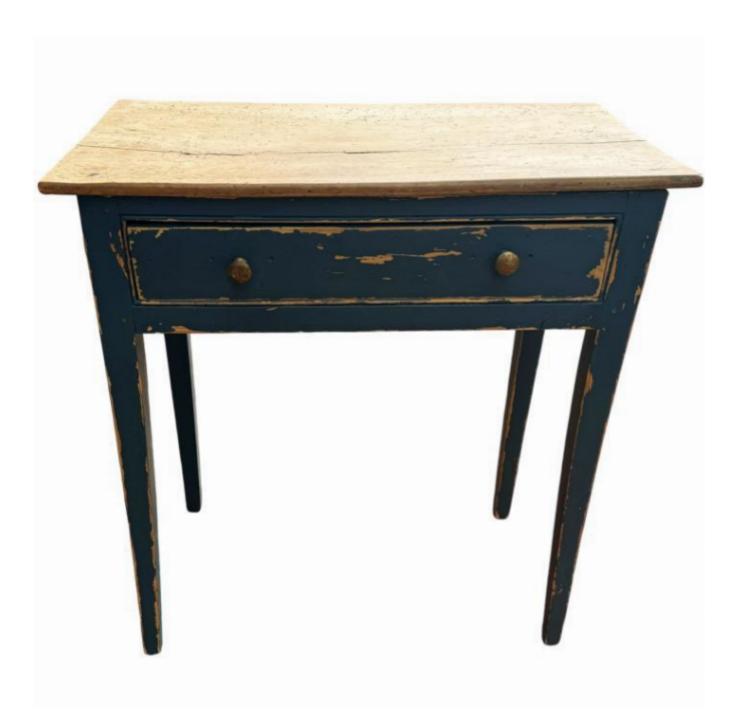

Emmett & White

REF: 6297 Height: 73 cm (28.7") Width: 67 cm (26.4") Depth: 37 cm (14.6")

## Description

A provincial pine side table with fruit-wood top over a single drawer on square legs with a later distressed paint finish to the base, circa 1880.

Fruitwood furniture is crafted from the hardwood of fruit-bearing trees like cherry, pear, and apple. Known for its fine grain, smooth texture, and rich hues, fruitwood adds warmth and elegance to any space. Over time, the wood develops a beautiful patina, enhancing its natural beauty. Its durability and unique character make it a popular choice for both traditional and contemporary designs, offering a rustic yet sophisticated aesthetic to homes and spaces.