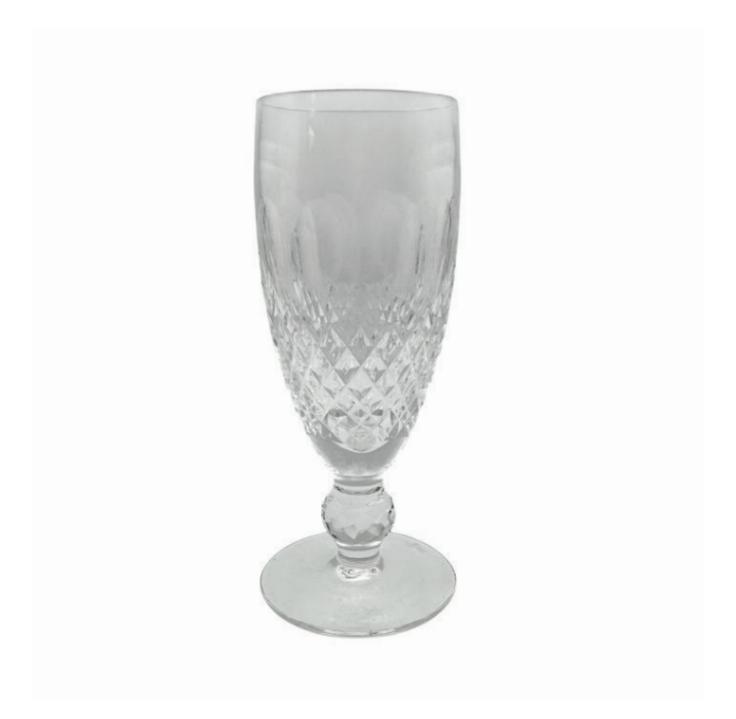

## Waterford Colleen lead crystal flutes

Sold

REF: 6438

Height: 15 cm (5.9")
Diameter: 6 cm (2.4")

## Description

A set of four Waterford Colleen pattern lead crystal champagne flutes

Waterford lead crystal glass is renowned for its exceptional craftsmanship and brilliance. Founded in Waterford, Ireland, in 1783, the company produces luxurious crystal glassware, including vases, glasses, and chandeliers. Each piece is hand-cut and polished, showcasing intricate designs that enhance the crystal's sparkle.