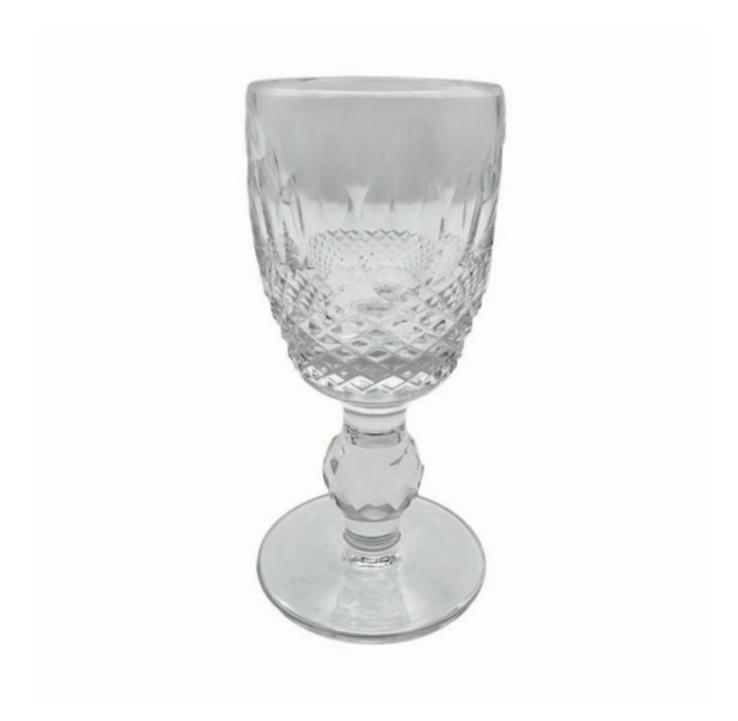

## Waterford lead crystal liqueur glasses

Sold

REF: 6442 Height: 8 cm (3.1") Diameter: 3 cm (1.2")

## Description

A set of six Waterford Colleen pattern lead crystal liqueur glasses

Waterford lead crystal glass is renowned for its exceptional craftsmanship and brilliance. Founded in Waterford, Ireland, in 1783, the company produces luxurious crystal glassware, including vases, glasses, and chandeliers. Each piece is hand-cut and polished, showcasing intricate designs that enhance the crystal's sparkle.