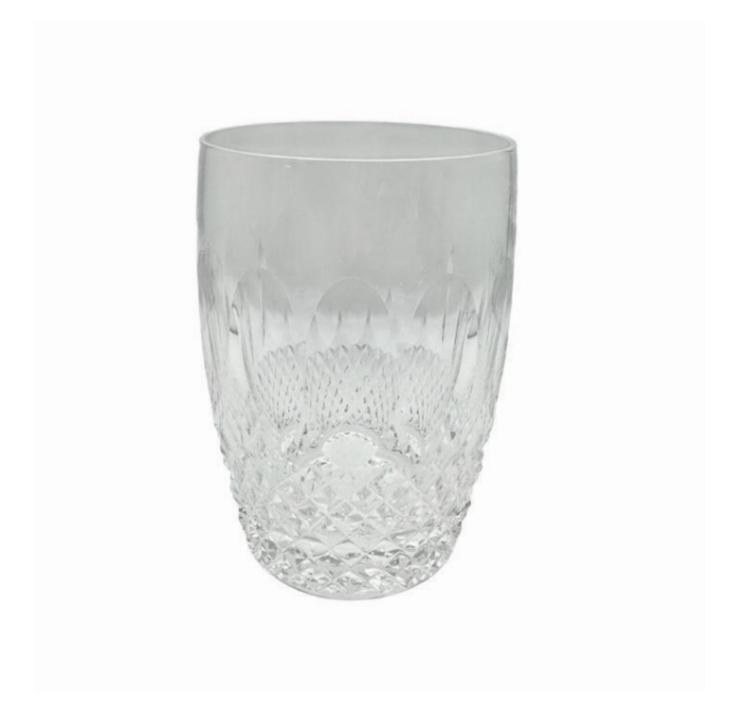

## Waterford lead crystal water tumblers

Sold

REF: 6448

Height: 11 cm (4.3")

Diameter: 8 cm (3.1")

## Description

A set of six Waterford Colleen pattern lead crystal water tumblers

Waterford lead crystal glass is renowned for its exceptional craftsmanship and brilliance. Founded in Waterford, Ireland, in 1783, the company produces luxurious crystal glassware, including vases, glasses, and chandeliers. Each piece is hand-cut and polished, showcasing intricate designs that enhance the crystal's sparkle.