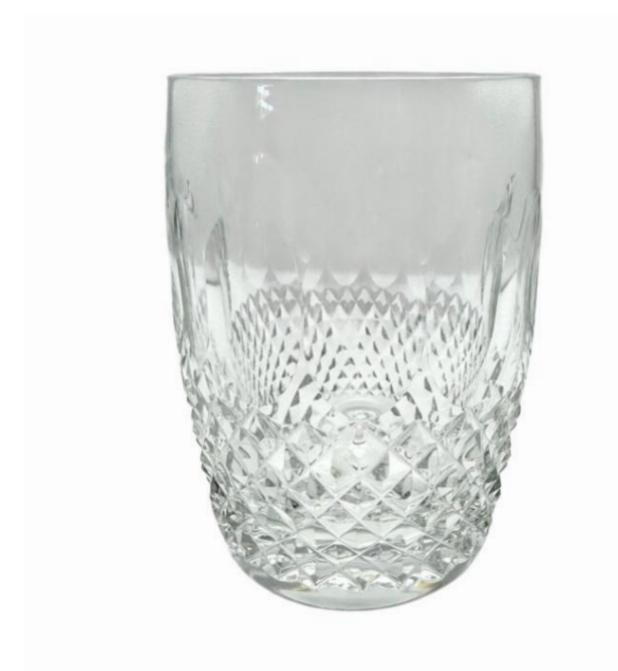

## Waterford lead crystal water tumblers

Sold

01323 870 595 • info@emmettandwhite.com • emmettandwhite.com

REF: 6451

Height: 12 cm (4.7")
Diameter: 8 cm (3.1")

## Description

A set of five Waterford Colleen pattern lead crystal water tumblers

Waterford lead crystal glass is renowned for its exceptional craftsmanship and brilliance. Founded in Waterford, Ireland, in 1783, the company produces luxurious crystal glassware, including vases, glasses, and chandeliers. Each piece is hand-cut and polished, showcasing intricate designs that enhance the crystal's sparkle.