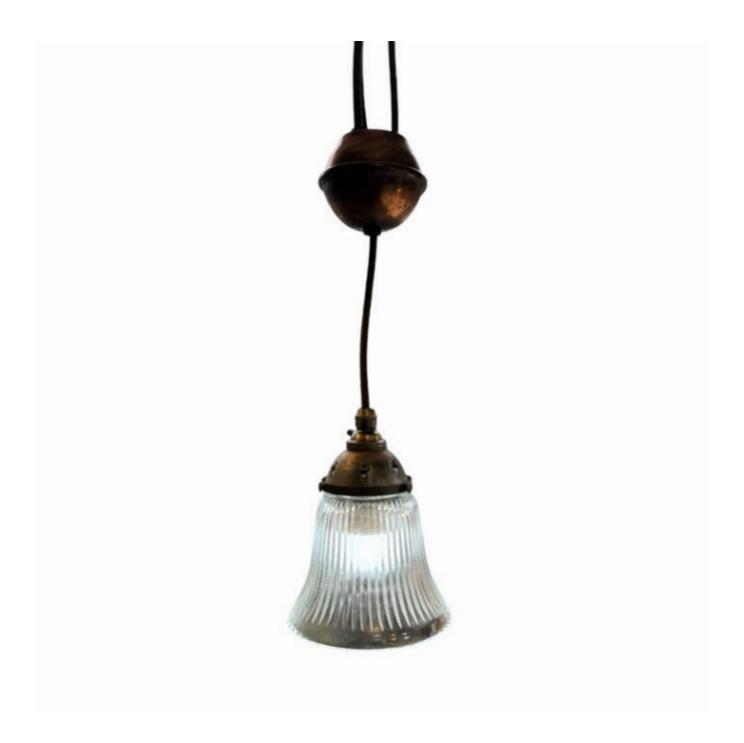

## Holophane rise-and-fall prismatic lamp

£195

01323 870 595 • info@emmettandwhite.com • emmettandwhite.com

REF: 6470

## Description

An unusual Holophane patented copper rise-and-fall prismatic lamp, circa 1930.

Rewired with brown fabric flex and PAT tested.

Holophane is a renowned lighting company known for its high-quality luminaires, specialising in prismatic glass technology to optimize light distribution and efficiency. Founded in London in 1898, Holophane has a long-standing reputation for durable, efficient lighting solutions. Their unique prismatic designs help maximise brightness and clarity while minimising energy consumption. Holophane's products are celebrated for their robustness, longevity, and visual appeal.