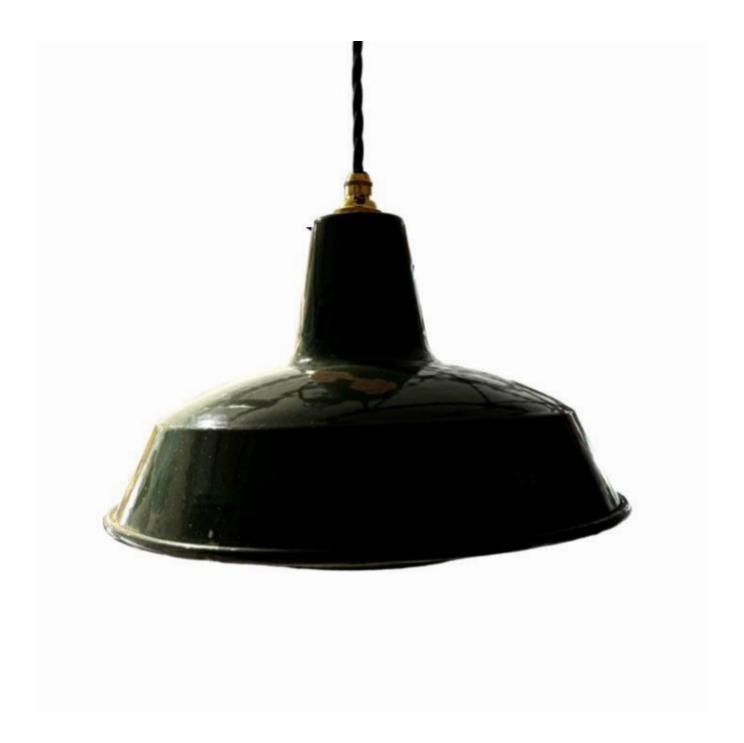

## Mid century green enamel pendant lamp

Sold

01323 870 595 • info@emmettandwhite.com • emmettandwhite.com

REF: 6041

Height: 17 cm (6.7")

Diameter: 30 cm (11.8")

## Description

Mid century green enamel pendant lamp. Rewired with twisted fabric flex and PAT tested.

Mid-century design, spanning the 1940s to 1960s, is celebrated for its clean lines, functional form, and innovative use of materials. Emphasising simplicity and natural elements, it features geometric shapes, organic curves, and a blend of traditional and modern aesthetics. This style remains influential, defining timeless elegance and practical beauty in interiors.