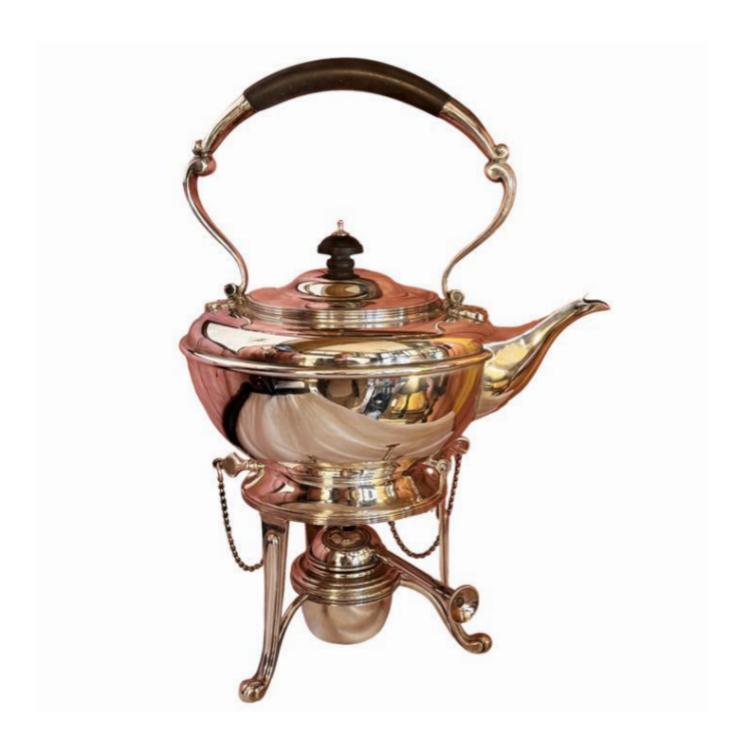

Mappin & Webb silver plated kettle and stand

£75

01323 870 595 • info@emmettandwhite.com • emmettandwhite.com

REF: 6201

Height: 34 cm (13.4")
Diameter: 18 cm (7.1")

## Description

An Edwardian Mappin & Webb silver plated kettle and stand complete with spirit burner, circa 1910

Mappin & Webb is an international jewellery company headquartered in England, tracing its origins to a silver workshop founded in Sheffield in 1775; 249 years ago. Mappin & Webb has held Royal Warrants to British monarchs since 1897. The company's master craftsman Mark Appleby is the current Crown Jeweller of the United Kingdom.