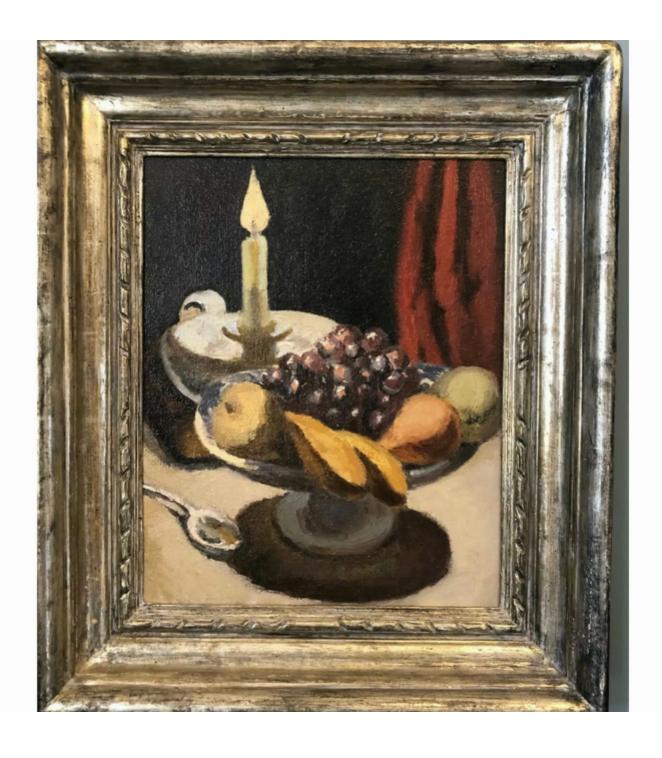

## Description

Vanessa Bell, 1879-1971. Still life with fruit and candle. Oil on canvas of painted 1916. Initialled verso and studio stamped.