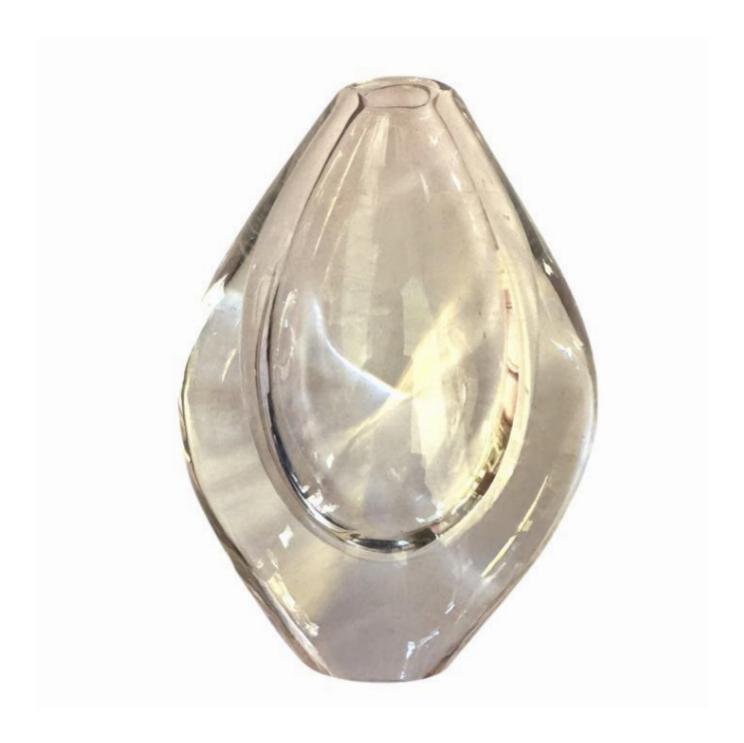

## Orrefors glass bud vase

£95

01323 870 595 • info@emmettandwhite.com • emmettandwhite.com

REF: 6600

Height: 17 cm (6.7") Width: 12 cm (4.7") Depth: 8 cm (3.1")

## Description

An Orrefors glass bud vase designed by Sven Palmquist, circa 1960.

Sven Palmquist (1926-2013) was a renowned Swedish glass designer celebrated for his innovative contributions to modern Scandinavian glass art. He worked extensively with Orrefors, where he developed revolutionary techniques like "Fuga," a method for creating elegant, free-flowing glass forms through centrifugal force.