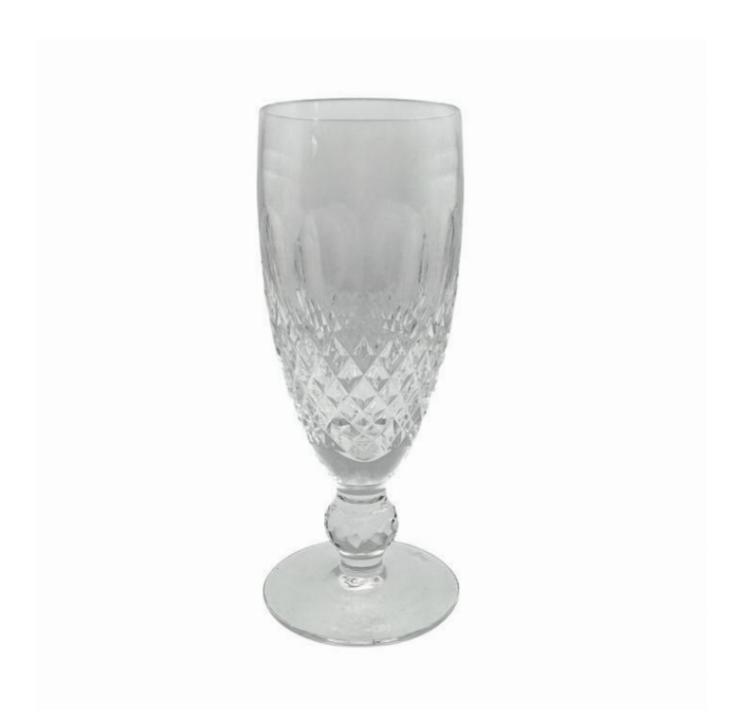

## Waterford Colleen lead crystal flutes

Sold

REF: 6438 Height: 15 cm (5.9") Diameter: 6 cm (2.4")

## Description

A set of four Waterford Colleen pattern lead crystal champagne flutes

Waterford lead crystal glass is renowned for its exceptional craftsmanship and brilliance. Founded in Waterford, Ireland, in 1783, the company produces luxurious crystal glassware, including vases, glasses, and chandeliers. Each piece is hand-cut and polished, showcasing intricate designs that enhance the crystal's sparkle.