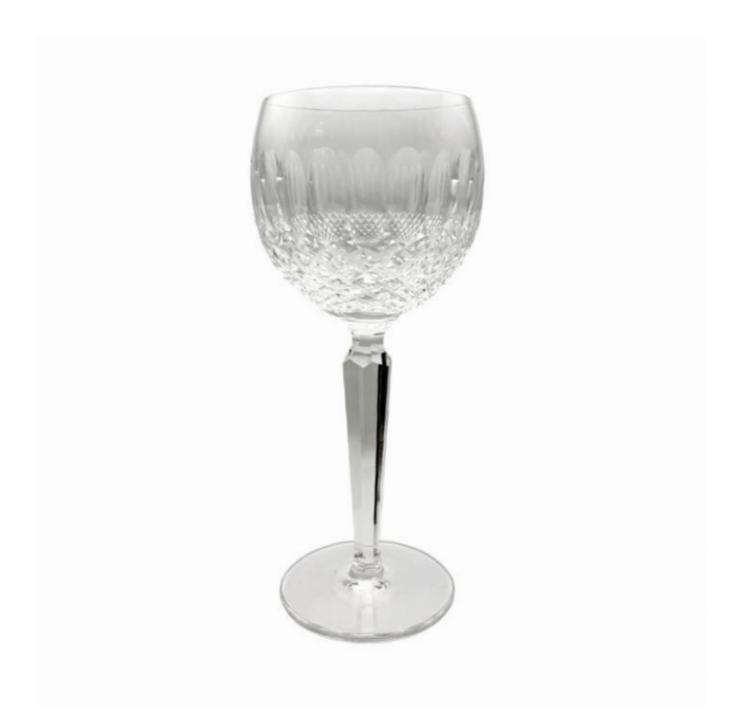

## Waterford lead crystal hock glasses

£245

REF: 6446 Height: 19 cm (7.5") Diameter: 7 cm (2.8")

## Description

A set of six Waterford Colleen pattern lead crystal hock glasses

Waterford lead crystal glass is renowned for its exceptional craftsmanship and brilliance. Founded in Waterford, Ireland, in 1783, the company produces luxurious crystal glassware, including vases, glasses, and chandeliers. Each piece is hand-cut and polished, showcasing intricate designs that enhance the crystal's sparkle.