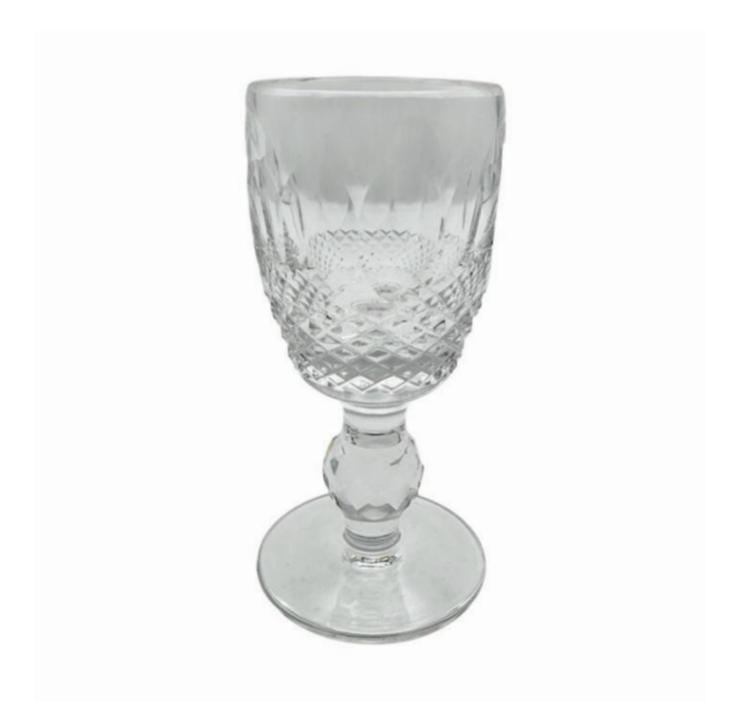

## Waterford lead crystal liqueur glasses

Sold

REF: 6449 Height: 8 cm (3.1") Diameter: 3 cm (1.2")

## Description

A set of six Waterford Colleen pattern lead crystal liqueur glasses

Waterford lead crystal glass is renowned for its exceptional craftsmanship and brilliance. Founded in Waterford, Ireland, in 1783, the company produces luxurious crystal glassware, including vases, glasses, and chandeliers. Each piece is hand-cut and polished, showcasing intricate designs that enhance the crystal's sparkle.