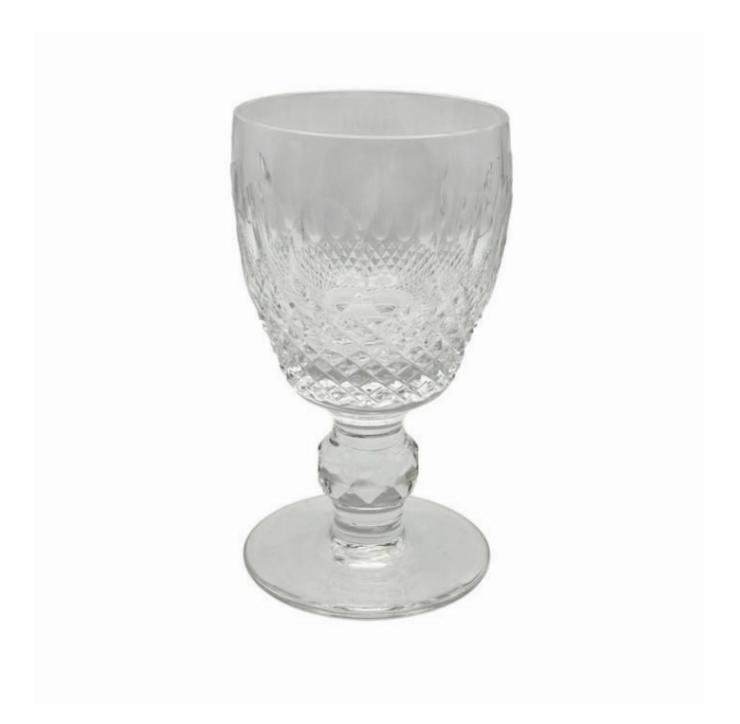

## Waterford lead crystal small wine goblets

Sold

REF: 6452

Height: 10 cm (3.9")
Diameter: 5 cm (2")

## Description

A set of six Waterford Colleen pattern lead crystal small wine goblets

Waterford lead crystal glass is renowned for its exceptional craftsmanship and brilliance. Founded in Waterford, Ireland, in 1783, the company produces luxurious crystal glassware, including vases, glasses, and chandeliers. Each piece is hand-cut and polished, showcasing intricate designs that enhance the crystal's sparkle.