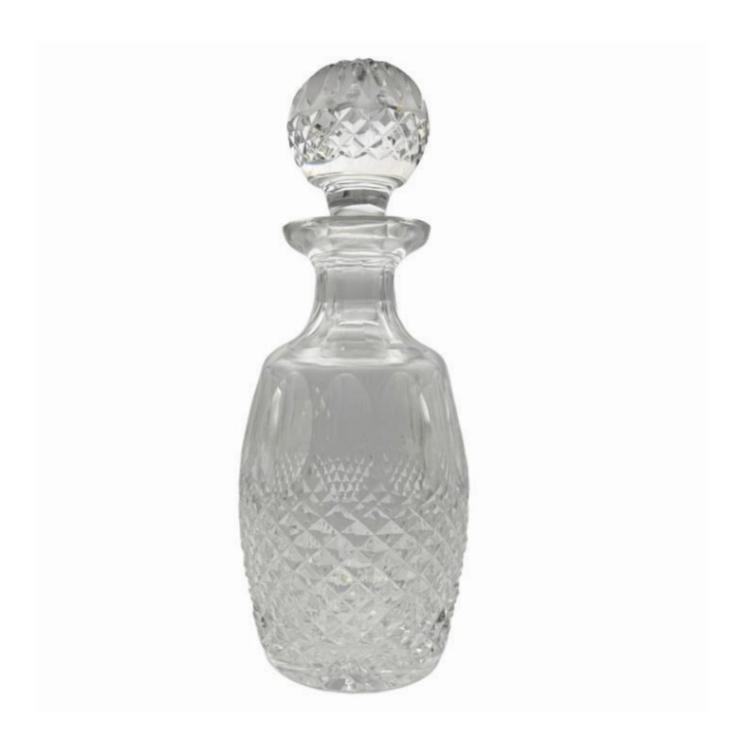

## Waterford wine decanter

Sold

REF: 6432

Height: 26 cm (10.2")

Diameter: 10 cm (3.9")

## Description

Waterford Colleen pattern lead crystal decanter.

Waterford lead crystal glass is renowned for its exceptional craftsmanship and brilliance. Founded in Waterford, Ireland, in 1783, the company produces luxurious crystal glassware, including vases, glasses, and chandeliers. Each piece is hand-cut and polished, showcasing intricate designs that enhance the crystal's sparkle.