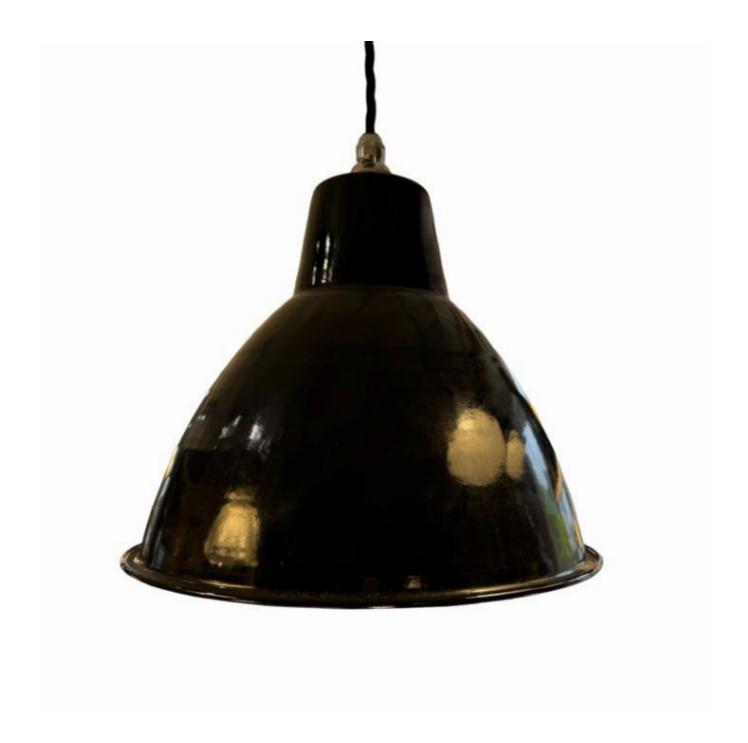

## Mid-century black enamelled pendant lamp

Sold

01323 870 595 • info@emmettandwhite.com • emmettandwhite.com

REF: 6039

## Description

Mid-century black enamelled pendant lamp. Rewired with twisted fabric flex and PAT tested.

Mid-century design, spanning the 1940s to 1960s, is celebrated for its clean lines, functional form, and innovative use of materials. Emphasising simplicity and natural elements, it features geometric shapes, organic curves, and a blend of traditional and modern aesthetics. This style remains influential, defining timeless elegance and practical beauty in interiors.