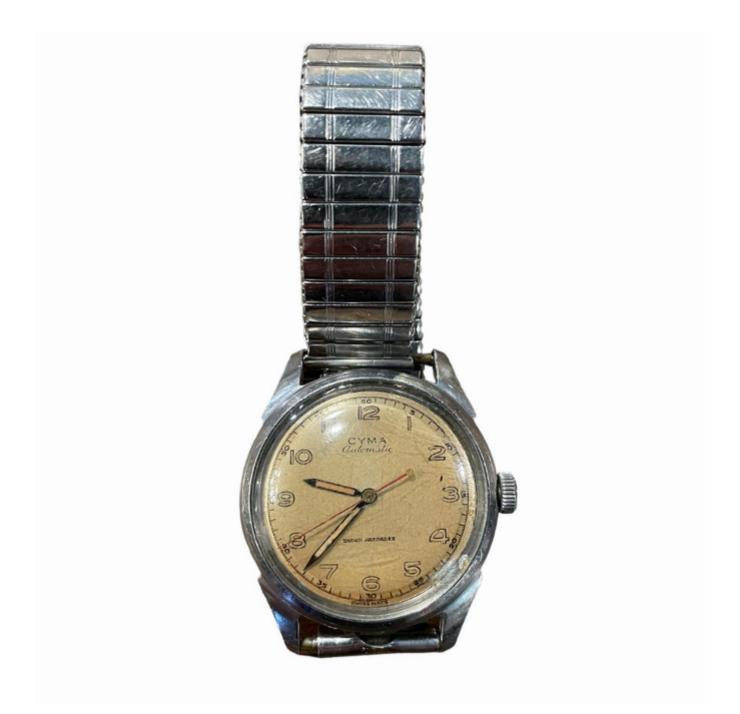

1940s Cyma automatic stainless steel gent's wrist watch.

Sold

REF: 5265

## Description

1940s Cyma automatic stainless steel gent's wrist watch.

Cyma watches, established in 1862 in Switzerland, are renowned for their precision, craftsmanship, and timeless design. Known for producing high-quality timepieces with reliable movements, Cyma has a rich history in both luxury and military watches. The brand combines Swiss watch making tradition with elegant aesthetics, making Cyma a respected name in horology.

Note that the watch is currently in working order but we have not had it serviced.